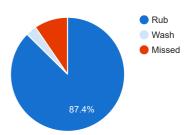

| Description                | <b>Total HH Actions</b> | Percentage Used |
|----------------------------|-------------------------|-----------------|
| Alcohol Based Hand Rub     | 284                     | 87%             |
| Wash                       | 10                      | 3%              |
| Hand Hygiene not performed | 31                      | 10%             |