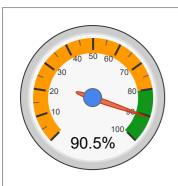

## **Total Compliance**

| Correct Moments | Total Moments | Compliance |
|-----------------|---------------|------------|
| 294             | 325           | 90%        |